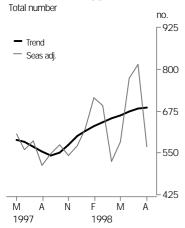

### **Dwelling units approved**

### TREND ESTIMATES

- The trend for total dwelling units approved increased by 0.3% in August and is 24.0% higher than August 1997.
- The trend for private sector houses registered its fourth consecutive fall to be 4.4% lower than the April level. However, it is still 8.0% higher than a year ago.

### SEASONALLY ADJUSTED ESTIMATES

- The seasonally adjusted estimate for total dwelling units decreased by 30.1% in August after having risen by 54.9% in the previous three months.
- The seasonally adjusted estimate for private sector houses has fallen by 22.3% in the last two months following an increase of 33.3% in the previous two months..