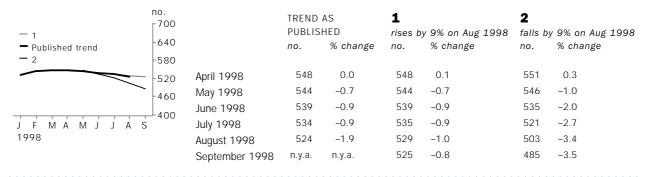

The graphs and tables which follow present the effect of two possible scenarios on the previous trend estimates: that the September seasonally adjusted estimate is higher than the August estimate by 9% for the number of private sector houses approved and 10% for total dwelling units approved; and that the September seasonally adjusted estimate is lower than the August estimate by 9% for the number of private sector houses approved and 10% for total dwelling units approved. These percentages were chosen because they represent the average absolute monthly percentage change for these series over the last ten years.

### PRIVATE SECTOR HOUSES

## WHAT IF NEXT MONTH'S SEASONALLY ADJUSTED ESTIMATE: