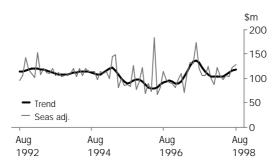

P. M. GARDNER

Regional Director, South Australia

......

VALUE OF TOTAL BUILDING

The trend increased by 2.6% in August and is 14.5% higher than the March 1998 level.

VALUE OF RESIDENTIAL BUILDING Growth in the trend has slowed following the fall of 26.4% in the seasonally adjusted estimate in August..