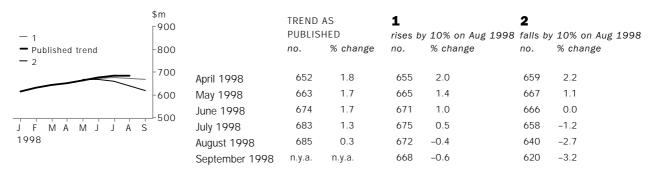

The graphs and tables which follow present the effect of two possible scenarios on the previous trend estimates: that the September seasonally adjusted estimate is higher than the August estimate by 9% for the number of private sector houses approved and 10% for total dwelling units approved; and that the September seasonally adjusted estimate is lower than the August estimate by 9% for the number of private sector houses approved and 10% for total dwelling units approved. These percentages were chosen because they represent the average absolute monthly percentage change for these series over the last ten years.

## TOTAL DWELLING UNITS

# WHAT IF NEXT MONTH'S SEASONALLY ADJUSTED ESTIMATE: