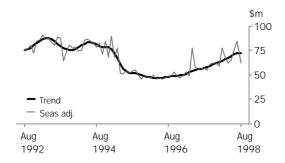

P. M. GARDNER

Regional Director, South Australia

......

VALUE OF TOTAL BUILDING

The trend increased by 2.6% in August and is 14.5% higher than the March 1998 level.

VALUE OF RESIDENTIAL BUILDING Growth in the trend has slowed following the fall of 26.4% in the seasonally adjusted estimate in August..

VALUE OF NON-RESIDENTIAL BUILDING

Strong growth in July and August in the seasonally adjusted estimates has reversed the movement of the trend. It is now showing an increase of 23.7% since April 1998.

TYPE OF DWELLING