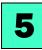

### **Dwelling units approved**

### TREND ESTIMATES

- The trend for total dwelling units approved increased by 0.3% in August and is 24.0% higher than August 1997.
- The trend for private sector houses registered its fourth consecutive fall to be 4.4% lower than the April level. However, it is still 8.0% higher than a year ago.

### SEASONALLY ADJUSTED ESTIMATES

- The seasonally adjusted estimate for total dwelling units decreased by 30.1% in August after having risen by 54.9% in the previous three months.
- The seasonally adjusted estimate for private sector houses has fallen by 22.3% in the last two months following an increase of 33.3% in the previous two months..