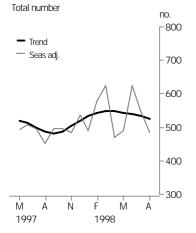

## **Private sector houses approved**

 For further information about these and related statistics, contact Merv Leaker on Adelaide
 08 8237 7585, or any ABS office shown on the back cover of this publication.

### TREND ESTIMATES

- The trend for total dwelling units approved increased by 0.3% in August and is 24.0% higher than August 1997.
- The trend for private sector houses registered its fourth consecutive fall to be 4.4% lower than the April level. However, it is still 8.0% higher than a year ago.

### SEASONALLY ADJUSTED ESTIMATES

- The seasonally adjusted estimate for total dwelling units decreased by 30.1% in August after having risen by 54.9% in the previous three months.
- The seasonally adjusted estimate for private sector houses has fallen by 22.3% in the last two months following an increase of 33.3% in the previous two months..